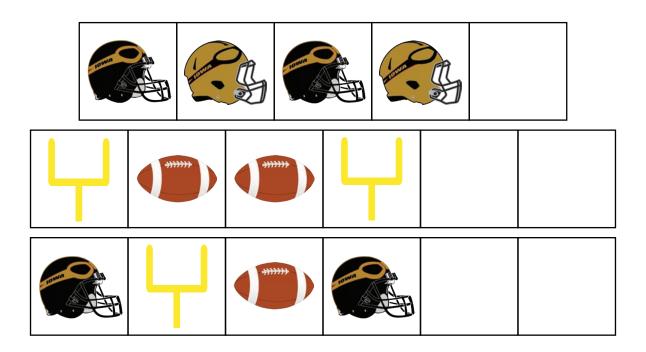

### **COMPLETE THE PATTERN** =

Help complete the patterns below by drawing the missing picture!