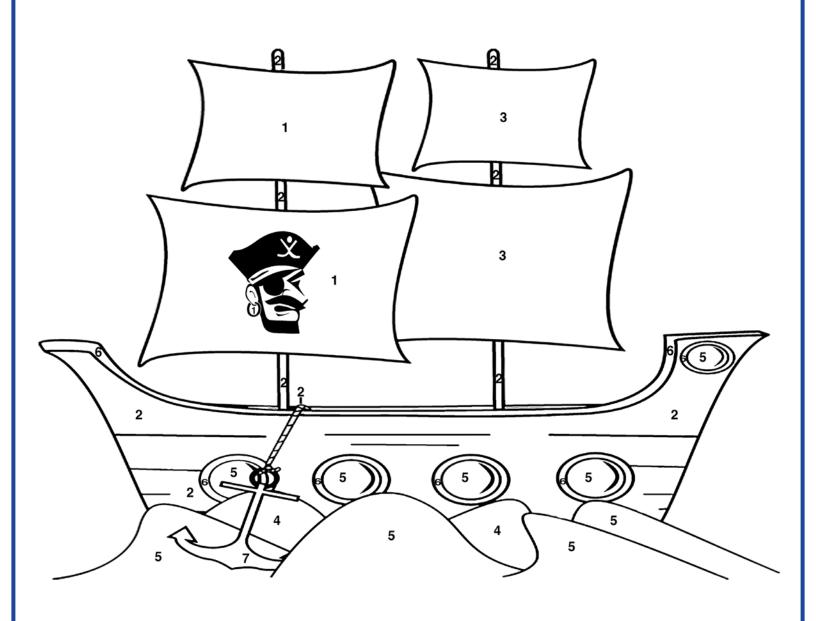

### **BUCCANEER COLORING SHIP**:

As Buccaneers, we rely on our ships to sail the Seven Seas. Help us color our newest ship using the color code as a guide!

### **COLOR CODE**

1 = RED

2 = BROWN

3 = BLUE

4 = DARK BLUE

5 = LIGHT BLUE

6 = YELLOW

7 = GREY