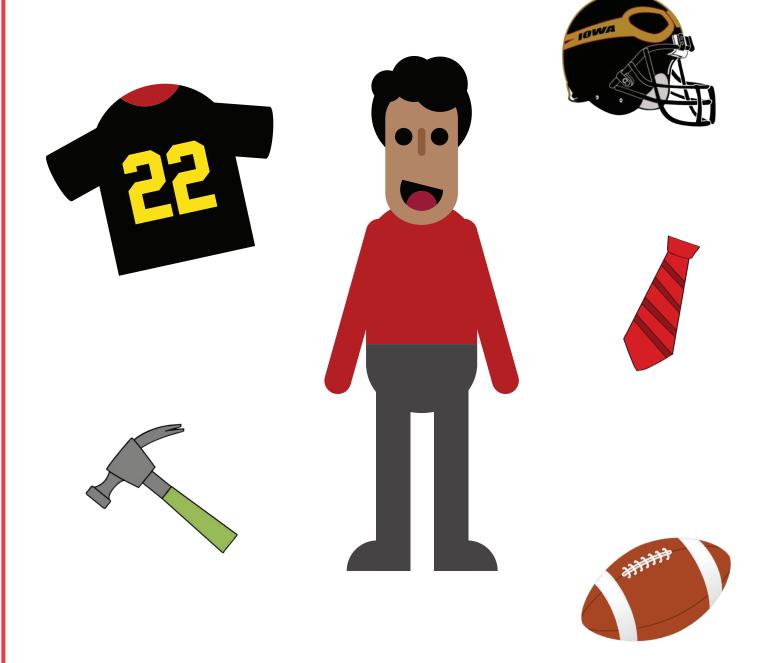

### = DRESS THE PLAYER =

Help the Barnstormers player get ready for the game by circling the items that he needs to complete his outfit!