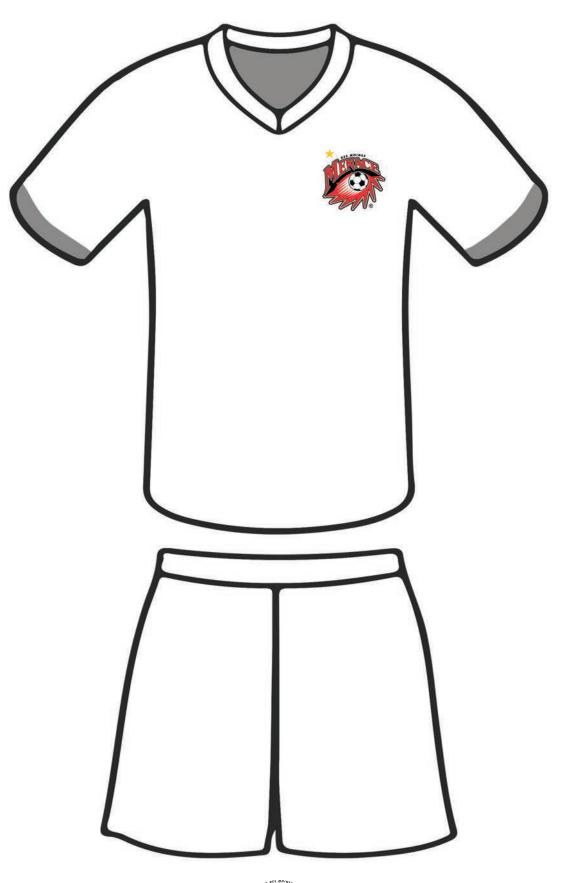

### = DESIGN A MENACE UNIFORM =

Color and design your own Des Moines Menace soccer uniform!