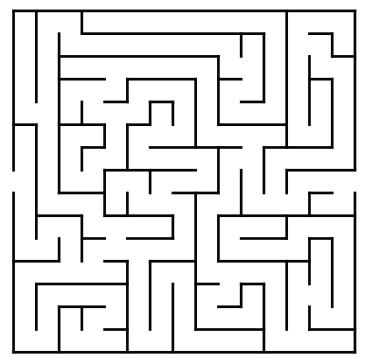

th it!













### **BASEBALL WORD SEARCH**:

Find the baseball related words from the word key below!

G E R O Z L S G R A V A X P A R D I R N V S T R I K E E I A B P G Z R P W O S U I P L T T M R H E S F O U L B A L L C H C L T C C E O X F G X V C H I L C F K S E C B M N L P A E R E U I I N H N O Q N O Q T R D F B E V N B O T N B Q M C S B T B L J Q F A R E D O Y H Y A F I D T Z C I S T R B A E I S I E K D O D U E E S F A R C E E B J X U A A B L B T I S X Y L E O U T F I E L D A O E E Q D A W J D S M Z H O Q L P L Q F R F I R S T B A S E J L M D

### **WORD KEY**

CUBBIE BEAR FIRST BASE

BASEBALL SECOND BASE

STRIKE THIRDBASE

OUT SHORTSTOP

FOUL BALL LEFT FIELD

PITCHER CENTER FIELD

CATCHER RIGHT FIELD

### **IOWA CUBS MAZE**:

Help Cubbie Bear get back home to Principal Park!









### **BASEBALL BY THE NUMBERS**

Using your knowledge of baseball, turn the words into numbers and do the math to get the answers!

Example: Number of bases x number of strikes in an out:  $4 \times 3 = 12$ 

Number of bases in a single + Number of players in a batting order: \_\_\_\_ + \_\_\_ = \_\_\_

Number of outs in an inning - Number of bases in a triple: \_\_\_ - \_\_ = \_\_\_

Number of innings in a game x Number of bases in a double : \_\_\_ x \_\_\_ = \_\_\_

### **BASEBALL WORD SCRAMBLE**

Help Cubbie Bear unscramble these baseball terms!



| LLEABSAB  |  |
|-----------|--|
| FLDIIEN   |  |
| FULODIET  |  |
| OKEURISTT |  |
| TICPH     |  |
| CTCAH     |  |
| LYFLABL   |  |
| PYALRE    |  |
| LFOLUBLA  |  |



### FAVORITE SPORTS POLL:

Ask your family members what their