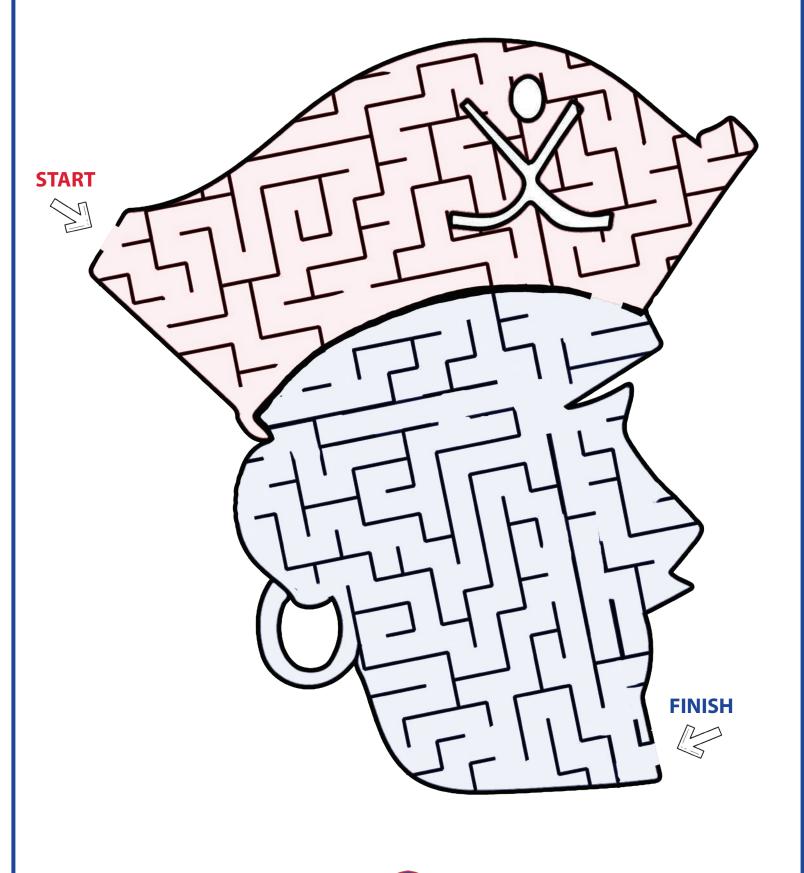

### **SAILING THE SEAS MAZE =**

Find your way through the maze to get to the end!